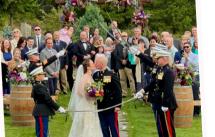

The Lawn

- Ceremony area includes rustic benches and choice of four arbors
- Expansive lawn provides ample space for cocktail hours, yard games, photo booths, fire pit use and more