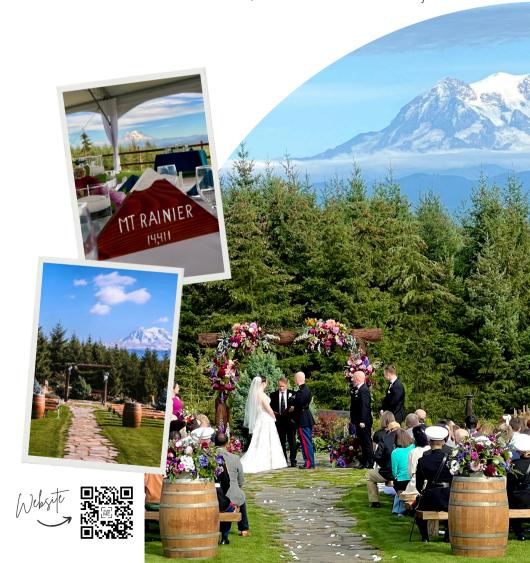

The Lawn

- Ceremony area includes rustic benches and choice of four arbors
- Expansive lawn provides ample space for cocktail hours, yard games, photo booths, fire pit use and more

## Covered Reception Tent

A covered outdoor reception area provides piece of mind in case of inclement weather. Our roughly 40' x 60' tent can keep up to about 200 guests dry or shaded during the reception. Rentals include tables and chairs as well as a dance floor, rustic wood bar, and portable restrooms outside the tented area.