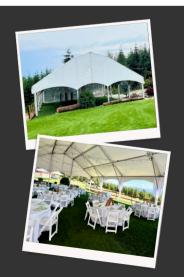

## Covered Reception Tent

A covered outdoor reception area provides piece of mind in case of inclement weather. Our roughly 40' x 60' tent can keep up to about 200 guests dry or shaded during the reception. Rentals include tables and chairs as well as a dance floor, rustic wood bar, and portable restrooms outside the tented area.

Additional smaller pop-up canopies are made available to all parties for uses like catering, additional seating, and more.